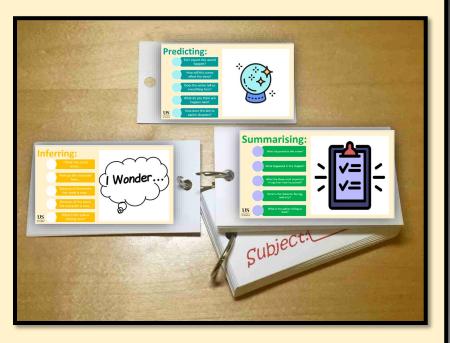

## **Predicting:**

Did I expect this would happen?

How will this scene affect the story?

Does the writer tell us everything here?

What do you think will happen next?

UNIVERSITY OF SUSSEX How does this link to earlier chapters?

## **Inferring:**

I think this could mean...

Perhaps the character feels...

Because of this event, the novel is now...

Because of this word, the character is now...

UNIVERSITY OF SUSSEX

What is the author hinting here?

### **Summarising:**

What happened in this scene?

What happened in this chapter?

What the three most important things that have happened?

What is the character feeling, and why?

What is the author telling us here?