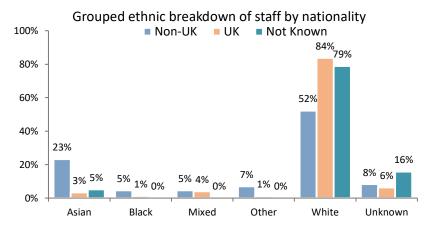

## Grouped ethnic breakdown of staff by nationality

| Ethnicity | Non-UK | UK    | Not Known | Total |
|-----------|--------|-------|-----------|-------|
| Asian     | 233    | 89    | SUPP      | 322   |
| Black     | 46     | 34    | 0         | 80    |
| Mixed     | 46     | 105   | 0         | 151   |
| Other     | 70     | 32    | 0         | 102   |
| White     | 523    | 2,216 | 15        | 2,739 |
| Unknown   | 83     | 169   | SUPP      | 252   |
| Total FPE | 1,001  | 2,645 | SUPP      | 3,646 |