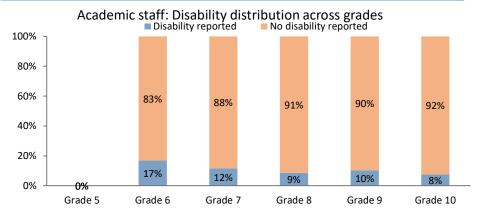

Basic disability breakdown of academic staff by grade

| Grade     | Disability reported | No disability reported | % disability reported in grade | Total |
|-----------|---------------------|------------------------|--------------------------------|-------|
| Grade 5   | 0                   | 0                      |                                | 0     |
| Grade 6   | 45                  | 224                    | 17%                            | 270   |
| Grade 7   | 31                  | 237                    | 12%                            | 268   |
| Grade 8   | 34                  | 366                    | 9%                             | 400   |
| Grade 9   | 55                  | 479                    | 10%                            | 534   |
| Grade 10  | 28                  | 336                    | 8%                             | 364   |
| Total FPE | 193                 | 1,641                  | 11%                            | 1,835 |