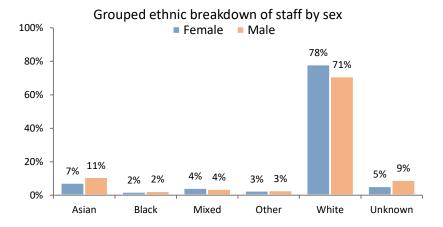

| Ethnicity | Female | Male  | Total |
|-----------|--------|-------|-------|
| Asian     | 158    | 165   | 323   |
| Black     | 43     | 37    | 80    |
| Mixed     | 93     | 58    | 151   |
| Other     | 57     | 45    | 102   |
| White     | 1,670  | 1,084 | 2,754 |
| Unknown   | 116    | 139   | 255   |
| Total FPE | 2,137  | 1,528 | 3,665 |