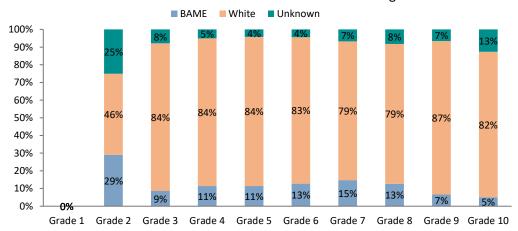

Academic staff: Ethnic distribution across grades

Basic ethnicity of professional services staff by grade

| Grade     | ВАМЕ | White | Unknown | % BAME in grade | Total |
|-----------|------|-------|---------|-----------------|-------|
| Grade 1   | 0    | 0     | 0       |                 | 0     |
| Grade 2   | 7    | 11    | 6       | 29%             | 24    |
| Grade 3   | 5    | 53    | 5       | 9%              | 63    |
| Grade 4   | 41   | 299   | 18      | 11%             | 358   |
| Grade 5   | 36   | 265   | 13      | 11%             | 313   |
| Grade 6   | 39   | 250   | 13      | 13%             | 302   |
| Grade 7   | 60   | 322   | 28      | 15%             | 410   |
| Grade 8   | 31   | 193   | 20      | 13%             | 244   |
| Grade 9   | 5    | 66    | 5       | 7%              | 76    |
| Grade 10  | SUPP | 33    | 5       | 5%              | SUPP  |
| Total FPE | SUPP | 1,491 | 113     | 12%             | SUPP  |

Professional services staff: Ethnic distribution across grades

Nationality of staff by function

| Nationality | Academic | Professional services | Total |
|-------------|----------|-----------------------|-------|
| Non-UK      | 752      | 249                   | 1,001 |
| UK          | 1,068    | 1,577                 | 2,645 |
| Not Known   | 15       | SUPP                  | SUPP  |
| Total FPE   | 1,835    | SUPP                  | SUPP  |