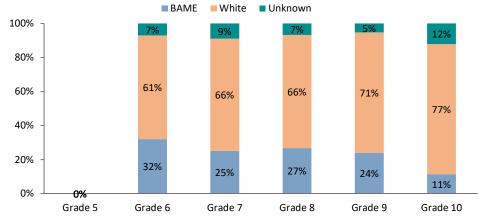

## Basic ethnicity of academic staff by grade

| Grade     | ВАМЕ | White | Unknown | % BAME in grade | Total |
|-----------|------|-------|---------|-----------------|-------|
| Grade 5   | 0    | 0     | 0       |                 | 0     |
| Grade 6   | 86   | 164   | 19      | 32%             | 270   |
| Grade 7   | 67   | 176   | 24      | 25%             | 268   |
| Grade 8   | 107  | 266   | 27      | 27%             | 400   |
| Grade 9   | 128  | 378   | 28      | 24%             | 534   |
| Grade 10  | 41   | 279   | 44      | 11%             | 364   |
| Total FPE | 430  | 1,263 | 142     | 24%             | 1,835 |

Academic staff: Ethnic distribution across grades

Basic ethnicity of professional services staff by grade

| Grade     | ВАМЕ | White | Unknown | % BAME in grade | Total |
|-----------|------|-------|---------|-----------------|-------|
| Grade 1   | 0    | 0     | 0       |                 | 0     |
| Grade 2   | 7    | 11    | 6       | 29%             | 24    |
| Grade 3   | 5    | 53    | 5       | 9%              | 63    |
| Grade 4   | 41   | 299   | 18      | 11%             | 358   |
| Grade 5   | 36   | 265   | 13      | 11%             | 313   |
| Grade 6   | 39   | 250   | 13      | 13%             | 302   |
| Grade 7   | 60   | 322   | 28      | 15%             | 410   |
| Grade 8   | 31   | 193   | 20      | 13%             | 244   |
| Grade 9   | 5    | 66    | 5       | 7%              | 76    |
| Grade 10  | SUPP | 33    | 5       | 5%              | SUPP  |
| Total FPE | SUPP | 1,491 | 113     | 12%             | SUPP  |