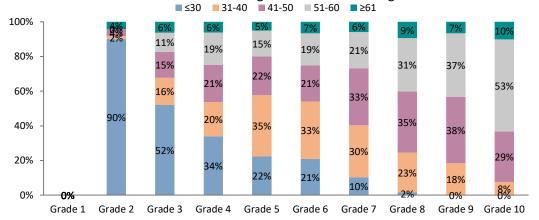

#### Age of academic staff by grade

| Grade     | ≤30  | 31-40 | 41-50 | 51-60 | ≥61 | Unknown | Total |
|-----------|------|-------|-------|-------|-----|---------|-------|
| Grade 5   | 0    | 0     | 0     | 0     | 0   | 0       | 0     |
| Grade 6   | 156  | 55    | 25    | 20    | 14  | 0       | 270   |
| Grade 7   | 62   | 133   | 50    | 14    | 9   | 0       | 268   |
| Grade 8   | 23   | 182   | 122   | 57    | 16  | 0       | 400   |
| Grade 9   | SUPP | 113   | 235   | 137   | 48  | 0       | SUPP  |
| Grade 10  | 0    | 7     | 100   | 165   | 92  | 0       | 364   |
| Total FPE | SUPP | 490   | 531   | 393   | 179 | 0       | SUPP  |

# Academic staff: Age distribution across grades

Age of professional services staff by grade

| Grade     | ≤30  | 31-40 | 41-50 | 51-60 | ≥61  | Unknown | Total |
|-----------|------|-------|-------|-------|------|---------|-------|
| Grade 1   | 0    | 0     | 0     | 0     | 0    | 0       | 0     |
| Grade 2   | 22   | SUPP  | SUPP  | 0     | SUPP | 0       | SUPP  |
| Grade 3   | 33   | 10    | 9     | 7     | SUPP | 0       | SUPP  |
| Grade 4   | 122  | 71    | 77    | 67    | 22   | 0       | 358   |
| Grade 5   | 71   | 110   | 70    | 47    | 16   | 0       | 313   |
| Grade 6   | 63   | 100   | 63    | 56    | 20   | 0       | 302   |
| Grade 7   | 42   | 123   | 135   | 86    | 24   | 0       | 410   |
| Grade 8   | SUPP | 56    | 86    | 75    | 23   | 0       | SUPP  |
| Grade 9   | 0    | 14    | 29    | 28    | 5    | 0       | 76    |
| Grade 10  | 0    | SUPP  | 12    | 21    | SUPP | 0       | SUPP  |
| Total FPE | SUPP | SUPP  | SUPP  | 386   | SUPP | 0       | SUPP  |