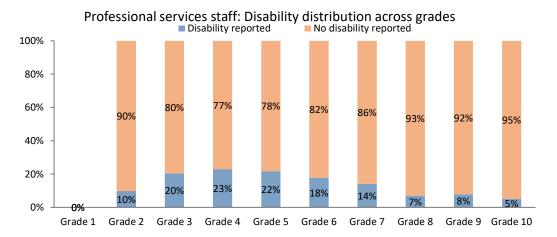

Basic disability breakdown of professional staff by grade

| -         |                     |                        |                                |       |
|-----------|---------------------|------------------------|--------------------------------|-------|
| Grade     | Disability reported | No disability reported | % disability reported in grade | Total |
| Grade 1   | 0                   | 0                      |                                | 0     |
| Grade 2   | SUPP                | 22                     | 10%                            | SUPP  |
| Grade 3   | 13                  | 50                     | 20%                            | 63    |
| Grade 4   | 82                  | 276                    | 23%                            | 358   |
| Grade 5   | 68                  | 245                    | 22%                            | 313   |
| Grade 6   | 54                  | 248                    | 18%                            | 302   |
| Grade 7   | 58                  | 352                    | 14%                            | 410   |
| Grade 8   | 17                  | 227                    | 7%                             | 244   |
| Grade 9   | 6                   | 70                     | 8%                             | 76    |
| Grade 10  | SUPP                | 38                     | 5%                             | SUPP  |
| Total FPE | SUPP                | 1,528                  | 14%                            | SUPP  |