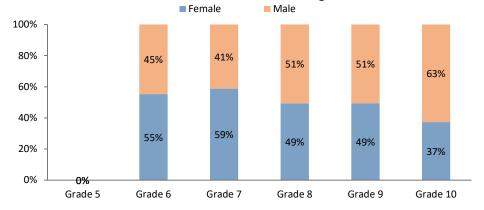

Sex of academic staff by grade

| Grade     | Female | Male | % Female in grade | Total |
|-----------|--------|------|-------------------|-------|
| Grade 5   | 0      | 0    |                   | 0     |
| Grade 6   | 149    | 120  | 55%               | 270   |
| Grade 7   | 157    | 110  | 59%               | 268   |
| Grade 8   | 198    | 202  | 49%               | 400   |
| Grade 9   | 264    | 270  | 49%               | 534   |
| Grade 10  | 136    | 228  | 37%               | 364   |
| Total FPE | 904    | 931  | 50%               | 1,835 |