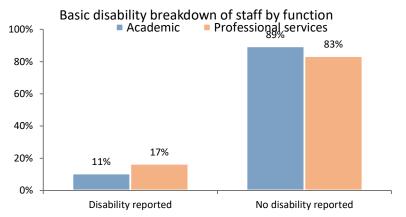

Breakdown of grouped disabilities within staff with a

Basic disability breakdown of staff by function

| Disability             | Academic | Professional services | Total |
|------------------------|----------|-----------------------|-------|
| Disability reported    | 193      | 303                   | 496   |
| No disability reported | 1,641    | 1,528                 | 3,169 |
| Total FPE              | 1,835    | 1,830                 | 3,665 |