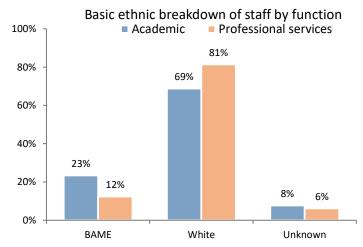

Grouped ethnic breakdown of staff by function Academic Professional services 100% 90% 81% 80% 69% 70% 60% 50% 40% 30% 20% 12% 8% 6% 10% 4% 4% 4% 2% 2% 1% Black Mixed Other White Unknown

Grouped ethnic breakdown of staff by sex

## Basic ethnic breakdown of staff by function

| Ethnicity | Academic | Professional services | Total |
|-----------|----------|-----------------------|-------|
| BAME      | 430      | 226                   | 656   |
| White     | 1,263    | 1,491                 | 2,754 |
| Unknown   | 142      | 113                   | 255   |
| Total FPE | 1,835    | 1,830                 | 3,665 |