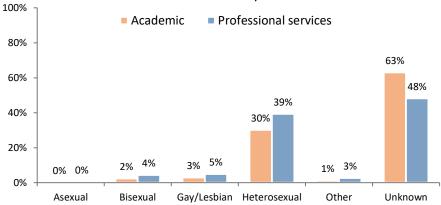

### Sexual orientation of staff by function

| Sexual orientation | Academic | Professional services | Total |
|--------------------|----------|-----------------------|-------|
| Asexual            | SUPP     | 8                     | SUPP  |
| Bisexual           | 44       | 80                    | 124   |
| Gay/Lesbian        | 54       | 90                    | 144   |
| Heterosexual       | 554      | 720                   | 1,274 |
| Other              | 22       | 49                    | 71    |
| Unknown            | 1,157    | 884                   | 2,041 |
| Total FPE          | SUPP     | 1,830                 | SUPP  |