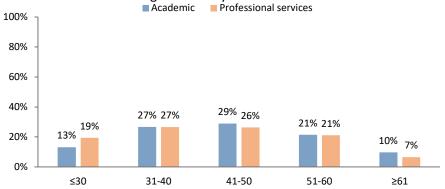

### Age groups of staff by function

| Age group | Academic | Professional services | Total |
|-----------|----------|-----------------------|-------|
| ≤30       | 241      | 356                   | 597   |
| 31-40     | 490      | 488                   | 978   |
| 41-50     | 531      | 482                   | 1,013 |
| 51-60     | 393      | 386                   | 779   |
| ≥61       | 179      | 119                   | 298   |
| Unknown   | 0        | 0                     | 0     |
| Total FPE | 1,835    | 1,830                 | 3,665 |