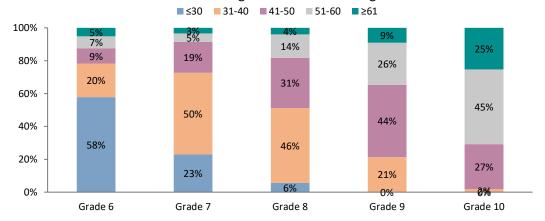

# Academic staff: Age distribution across grades

Age of professional services staff by grade

| Grade     | ≤30  | 31-40 | 41-50 | 51-60 | ≥61  | Unknown | Total |
|-----------|------|-------|-------|-------|------|---------|-------|
| Grade 1   | 0    | 0     | 0     | 0     | 0    | 0       | 0     |
| Grade 2   | 22   | SUPP  | SUPP  | 0     | SUPP | 0       | SUPP  |
| Grade 3   | 33   | 10    | 9     | 7     | SUPP | 0       | SUPP  |
| Grade 4   | 122  | 71    | 77    | 67    | 22   | 0       | 358   |
| Grade 5   | 71   | 110   | 70    | 47    | 16   | 0       | 313   |
| Grade 6   | 63   | 100   | 63    | 56    | 20   | 0       | 302   |
| Grade 7   | 42   | 123   | 135   | 86    | 24   | 0       | 410   |
| Grade 8   | SUPP | 56    | 86    | 75    | 23   | 0       | SUPP  |
| Grade 9   | 0    | 14    | 29    | 28    | 5    | 0       | 76    |
| Grade 10  | 0    | SUPP  | 12    | 21    | SUPP | 0       | SUPP  |
| Total FPE | SUPP | SUPP  | SUPP  | 386   | SUPP | 0       | SUPP  |