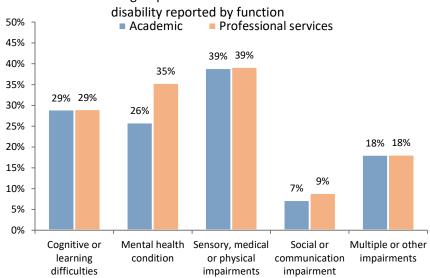

Grouped disability breakdown of staff with a declared disability by function

| Disability                               | Academic | Professional services | Total |
|------------------------------------------|----------|-----------------------|-------|
| Cognitive or learning difficulties       | 56       | 88                    | 144   |
| Mental health condition                  | 50       | 107                   | 157   |
| Sensory, medical or physical impairments | 75       | 119                   | 194   |
| Social or communication impairment       | 14       | 27                    | 41    |
| Multiple or other impairments            | 35       | 55                    | 90    |