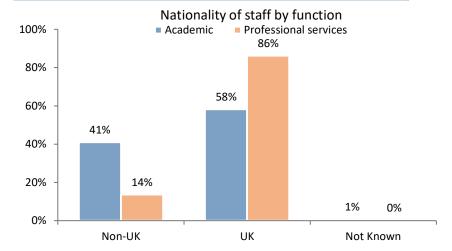

Professional services staff: Ethnic distribution across grades

Nationality of staff by function

| Nationality | Academic | Professional services | Total |
|-------------|----------|-----------------------|-------|
| Non-UK      | 752      | 249                   | 1,001 |
| UK          | 1,068    | 1,577                 | 2,645 |
| Not Known   | 15       | SUPP                  | SUPP  |
| Total FPE   | 1,835    | SUPP                  | SUPP  |