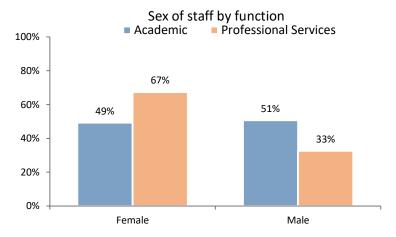

#### Sex of staff by function

| Sex       | Academic | Professional<br>Services | Total |
|-----------|----------|--------------------------|-------|
| Female    | 904      | 1,233                    | 2,137 |
| Male      | 931      | 597                      | 1,528 |
| Total FPE | 1,835    | 1,830                    | 3,665 |